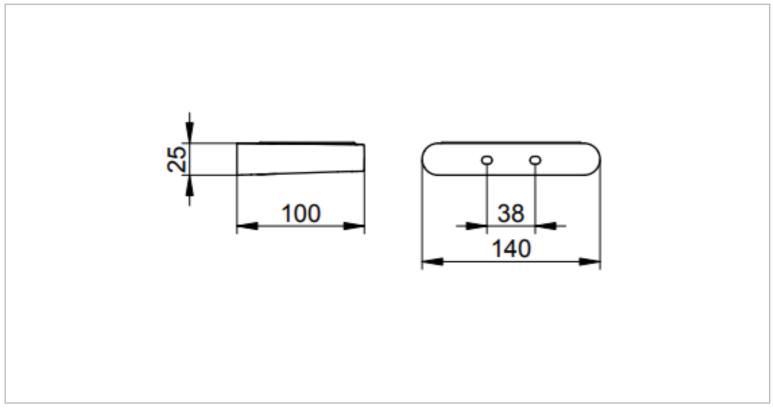

| Brand :                         | KEUCO, Germany                                            |
|---------------------------------|-----------------------------------------------------------|
| Name :<br>Item Code :           | ELEGANCE Soap Holder<br>11655 019000                      |
| Designer :                      | Moll Design                                               |
| Color / Finish:<br>Dimensions : | Chrome Plated<br>Overall (LxWxH in cm)<br>14 x 10 x 2.5cm |
| Product info:                   |                                                           |