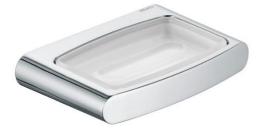

| Brand :                         | KEUCO, Germany                                            |
|---------------------------------|-----------------------------------------------------------|
| Name :<br>Item Code :           | ELEGANCE Soap Holder<br>11655 019000                      |
| Designer :                      | Moll Design                                               |
| Color / Finish:<br>Dimensions : | Chrome Plated<br>Overall (LxWxH in cm)<br>14 x 10 x 2.5cm |
| Product info:                   |                                                           |

• with detachable crystal soap dish matt

Flushing of pipe must be done before fittings are installed. Failure to do so voids the warranty. Follow cleaning instructions and avoid using any harmful chemicals.